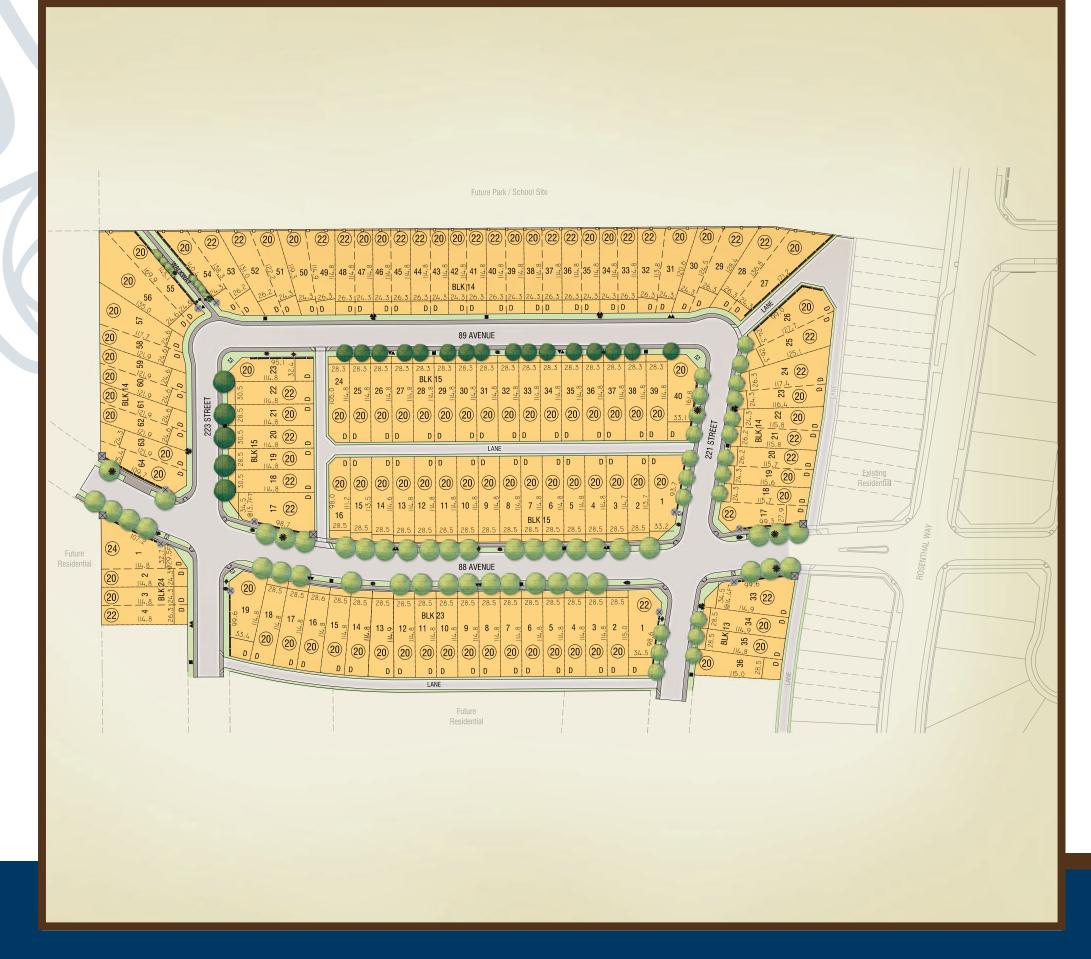

## LiveRosenthal.com

This plan is prepared as an information plan for prospective purchasers and is subject to change. Lot dimensions are in feet and rounded, and should be verified with a registered plan. Lots in this subdivision have side yards of 1.3m (4.3 feet). Location of street furniture and landscaping are approximate and should be verified on site.

## STAGE 16

| 30          | Suggested House Width in Feet @ 18.0 ft<br>with Attached Garage, 9.8 ft with<br>Rear Access and 9.8 ft with Landscaped<br>Boulevard Front Setback and 24.3 ft<br>Rear Setback on reverse pie lots |
|-------------|---------------------------------------------------------------------------------------------------------------------------------------------------------------------------------------------------|
| 24.3        | Lot Frontage in Feet                                                                                                                                                                              |
| •           | Transformer                                                                                                                                                                                       |
| •           | Light Standard                                                                                                                                                                                    |
|             | Telephone/Cable Pedestal                                                                                                                                                                          |
|             | Sidewalk                                                                                                                                                                                          |
| -88         | Ornamental Steel Fence                                                                                                                                                                            |
|             | Wood Screen Step Down Fence                                                                                                                                                                       |
| $\boxtimes$ | Large Masonry Pillar                                                                                                                                                                              |
| $\otimes$   | Small Masonry Pillar                                                                                                                                                                              |
| D           | Driveway Location                                                                                                                                                                                 |
|             | Trees                                                                                                                                                                                             |
| +           | Hydrant                                                                                                                                                                                           |
| *           | Potential Mailbox Locations                                                                                                                                                                       |
| <b>+</b> +  | Bollards                                                                                                                                                                                          |
| TV          | Telus Vault                                                                                                                                                                                       |